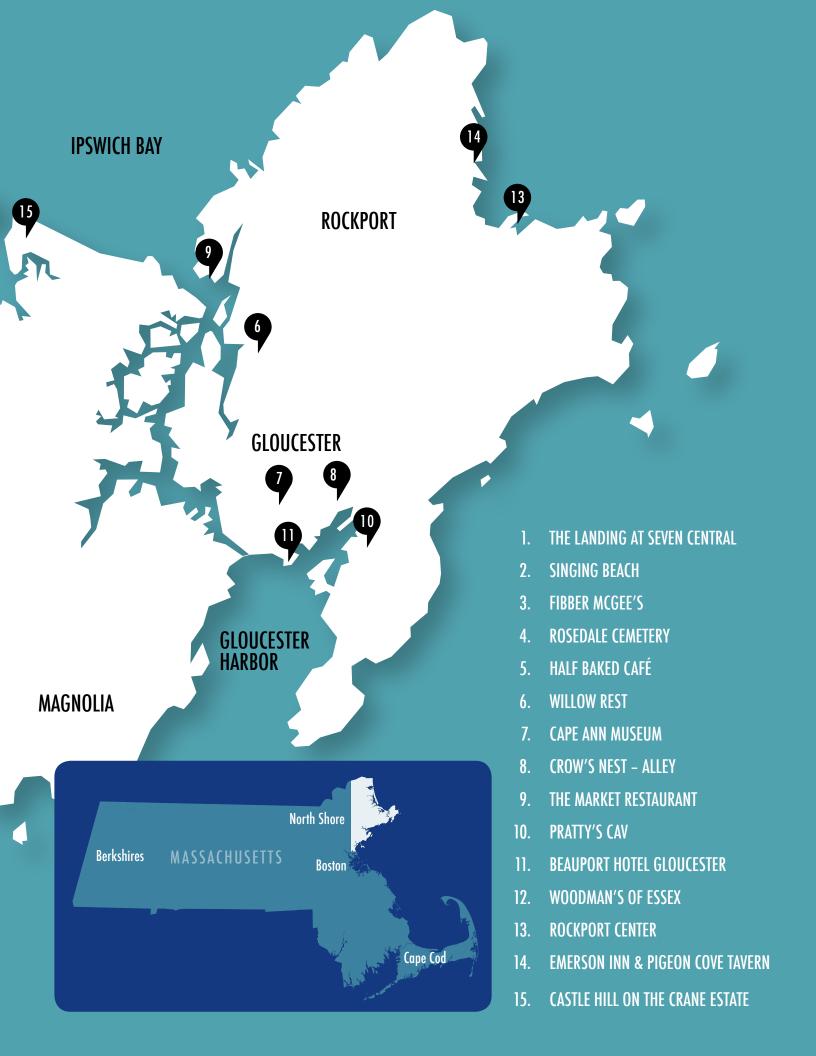

#### 1. THE LANDING AT SEVEN CENTRAL

FILM SUPPORT LOCATION

Stroll the quaint streets of Manchester by the Sea, the backdrop of a number of Manchester by the Sea scenes and check out 7 Central, a cool place to hang with a local feel. Great seafood too! 7 CENTRAL STREET, MANCHESTER BY THE SEA, MA 

#### 2. SINGING BEACH

TOURISM ATTRACTION

One of the top beaches in Massachusetts! Charming and beautiful, this small beach is a local favorite.

BEACH STREET, MANCHESTER BY THE SEA, MA 978-526-2019 . . . . . . . . . . . . . . . . . MANCHESTER.MA.US

#### 3. FIBBER MCGEE'S

FILM LOCATION - LEE PICKS A FIGHT Excellent burgers and beers 104 CABOT STREET, BEVERLY, MA

978-232-0180 . . . . . . . . . . . FIBBERSBEVERLY.COM

#### 4. ROSEDALE CEMETERY

FILM LOCATION - CEMETERY SCENES

Also home to the Crowell Chapel built in 1903 – site for weddings, recitals and readings SCHOOL STREET AND ROSEDALE AVENUE.

MANCHESTER BY THE SEA, MA

#### 5. HALF BAKED CAFE

FILM SUPPORT LOCATION

A big hit with the film crew. Check out their donuts! 1 WEST STREET, BEVERLY, MA

#### 6. WILLOW REST

FILM LOCATION - ICE CREAM BONDING SCENE WITH LEE AND PATRICK

Terrific for breakfast, lunch or dinner

#### 7. CAPE ANN MUSEUM

TOURISM ATTRACTION

Art. History. Culture. A must see! Explore Cape Ann through the works of artists inspired by the region.

27 PLEASANT STREET, GLOUCESTER, MA

#### 8. CROW'S NEST - ALLEY

FILM LOCATION - LEE AND RANDI'S CONFRONTATION Crow's Nest is known, in part, as a location in The Perfect Storm

334 MAIN STREET, GLOUCESTER, MA

#### 9. THE MARKET RESTAURANT

TOURISM ATTRACTION

On Lobster Cove in the cozy village of Annisquam. The market is run by Nico and Amelia Monday, who grew up in Alice Water's kitchen. Known for its fresh and innovative offerings. Open seasonally beginning in May.

#### 10. PRATTY'S CAV

FILM LOCATION - BAR BRAWL TAKES PLACE HERE

Known for being the most fun place in town, thus the local expression, "Only at Pratty's!"

10 PARKER STREET, GLOUCESTER, MA

978-283-9700 . . . . . . . . PRATTYSBAR.WIXSITE.COM/PRATTYS

#### 11. BEAUPORT HOTEL GLOUCESTER

TOURISM ATTRACTION

Quintessential New England seaside getaway. And right on the beach!

55 COMMERCIAL STREET, GLOUCESTER, MA

978-282-0008 . . . . . . . . . . . . BEAUPORTHOTEL.COM

#### 13. ROCKPORT CENTER

FILM DRIVING SEQUENCES

A seaside village filled with artists and artisans. Great shopping, eating, sightseeing. Don't miss Bearskin Neck, Motif #1

MAIN STREET & ROUTE 127A, ROCKPORT, MA

#### 14. EMERSON INN & PIGEON **COVE TAVERN**

TOURISM ATTRACTION

Named after the Inn's most celebrated guest, Ralph Waldo Emerson. A charming, historic inn and tavern in a relaxed atmosphere.

1 CATHEDRAL AVENUE, ROCKPORT, MA