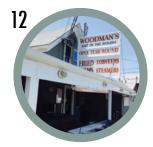

#### 12. WOODMAN'S OF ESSEX

FILM SUPPORT LOCATION AND DRIVING SEQUENCES Invented the fried clam more than 100 years ago! Great antiquing along this beautiful stretch of road in Essex.

121 MAIN STREET - ROUTE 133 ESSEX, MA